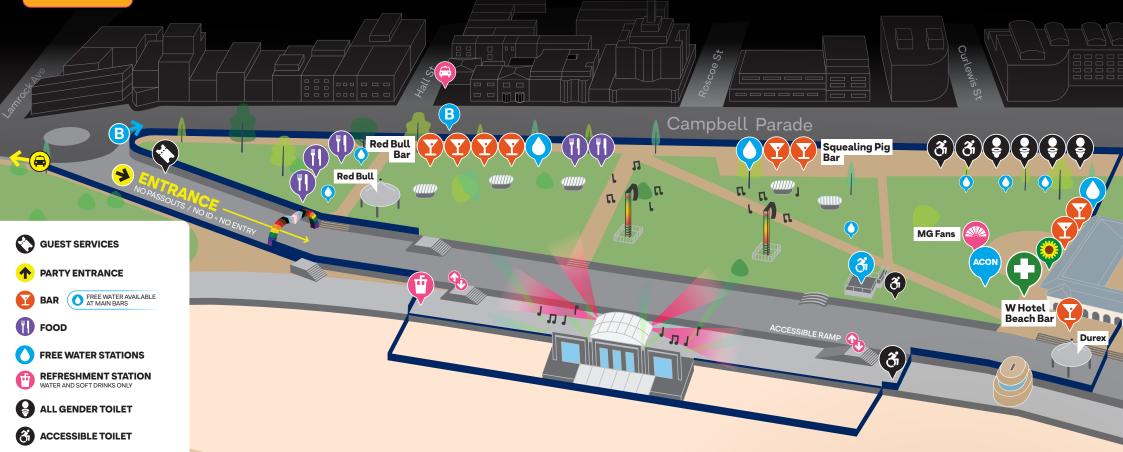

## BONDI BEACH PARTY

2 - 10pm

On Gadigal, Bidjigal and Birrabirragal Land Bondi Beach, Queen Elizabeth Dr<u>ive (South)</u>

SAT 24 FEBRUARY

ACCESSIBLE VIEWING

LOWER PROMENADE ENTRY / EXIT

**MEDICAL** 

**QUIET SPACE** 

TAXI/RIDESHARE

ACCESSIBLE PICK UP AND DROP OFF

TRANSPORT

BUS

#SydneyMardiGras #BondiBeachParty

**BE SUN SMART** 

Remember to wear sunscreen and keep hydrated

We encourage you to take public transport when travelling to and from Bondi Beach Party. Visit **transportnsw.info** or call 131 500